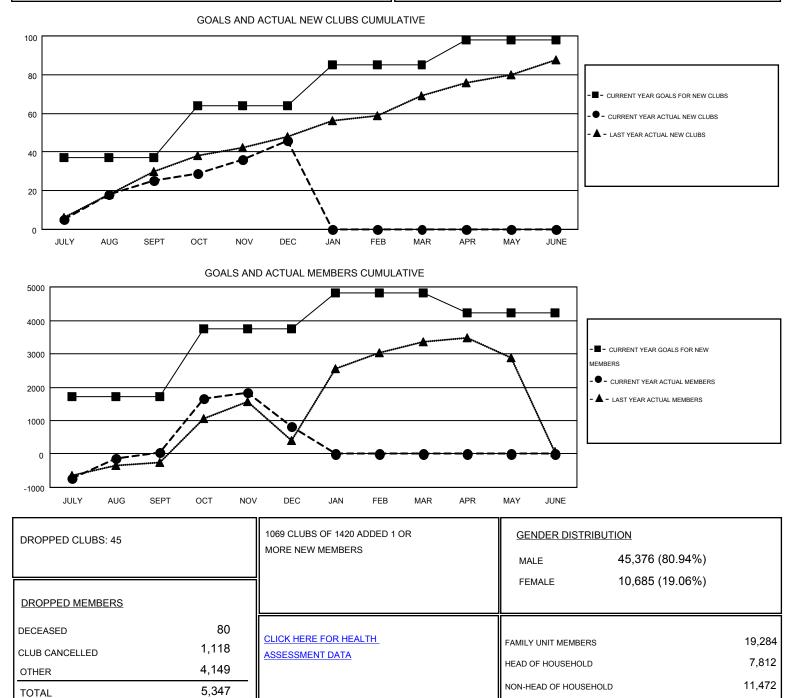

## GMT: ER GURUNATHAN

| GM | т | CA | 6 |
|----|---|----|---|
|    |   |    |   |

| Clubs                 |                  |           |                  | Members<br>RESULTS FOR 2016-2017 |               |                    |                                        |                    |                  |
|-----------------------|------------------|-----------|------------------|----------------------------------|---------------|--------------------|----------------------------------------|--------------------|------------------|
| RESULTS FOR 2016-2017 |                  |           |                  |                                  |               |                    |                                        |                    |                  |
| QUARTER               | NEW CLUB<br>GOAL | NEW CLUBS | DROPPED<br>CLUBS | NET<br>GAIN/LOSS                 | QUARTER       | NEW MEMBER<br>GOAL | CHARTER AND<br>NEW<br>MEMBERS<br>ADDED | DROPPED<br>MEMBERS | NET<br>GAIN/LOSS |
| JULY/AUG/SEPT         | 37               | 25        | 11               | 14                               | JULY/AUG/SEPT | 1,709              | 3,358                                  | 3,309              | 49               |
| OCT/NOV/DEC           | 27               | 21        | 34               | -13                              | OCT/NOV/DEC   | 2,030              | 2,817                                  | 2,038              | 779              |
| JAN/FEB/MAR           | 21               | 0         | 0                | 0                                | JAN/FEB/MAR   | 1,077              | 0                                      | 0                  | 0                |
| APR/MAY/JUNE          | 13               | 0         | 0                | 0                                | APR/MAY/JUNE  | -582               | 0                                      | 0                  | 0                |